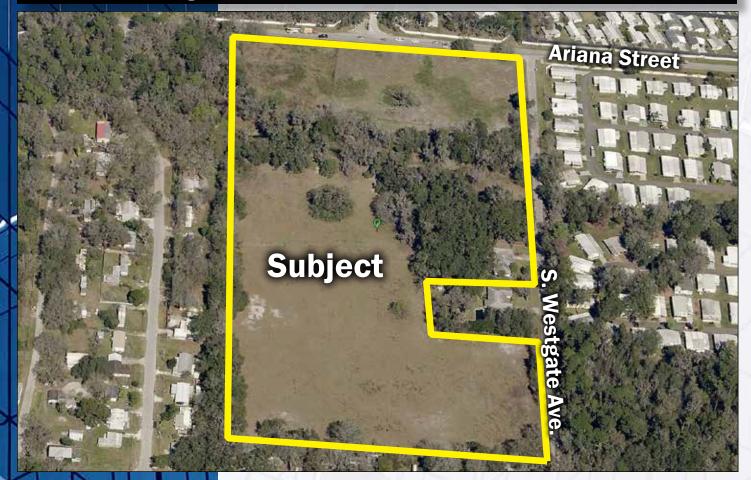

## FOR SALE: West Lakeland Multi-Family Acreage 1425 S. Westgate Ave. Lakeland, FL 33803

This available 18.06 +/- acre property is located in Central Lakeland and has permitted uses that include; mobile home park, single family residences detached, multiple story apartment buildings, multiple story condominiums, senior housing, institutional buildings, group homes, nursing homes, office building and commercial buildings including banks, credit unions and others. City water on-site and city sewer are available. The subject is within 1/2 mile of a grocery store and bus stop.

For More Information Contact

Rick Rupp 863.774.3549 Direct Rick@SRDcommercial.com

Richard Dempsey, ALC 863.774.3548 Direct Richard@SaundersRealEstate.com Sale Price: \$995,000

**Land Size:** 18.06 +/- acres

2015 Taxes: \$3,672

Utilities: 2" WM on east side of property and

12 " WM on north side of property.

Sewer - 4" FM on the north side of property

Zoning/FLU: Lakeland - RM - Residential Medium

5 to 12 units per acre

Parcel ID: 23-28-26-000000-031010

SAUNDERS RALSTON DANTZLER