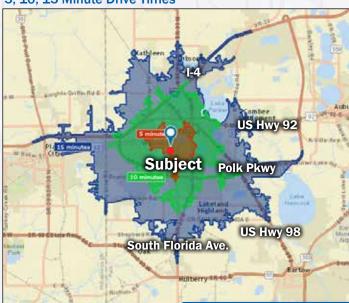

## FOR SALE: West Lakeland Multi-Family Acreage 1425 S. Westgate Ave. Lakeland, FL 33803

5, 10, 15 Minute Drive Times