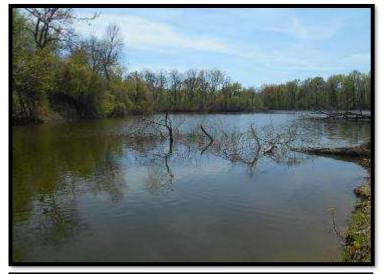

## Burkes Hunting Club of Coahoma County, M

- Biggest Deer to Date Scored 185"

towboats push barges down the river, or hunting some of the best land Mississippi has to offer,

lomSr

omes.com

Information is believed to be accurate but not guaranteed.