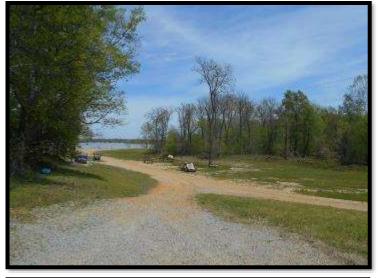

## Burkes Hunting Club of Coahoma County, M

- Biggest Deer to Date Scored 185"

towboats push barges down the river, or hunting some of the best land Mississippi has to offer,

lomSr

omes.com

Information is believed to be accurate but not guaranteed.