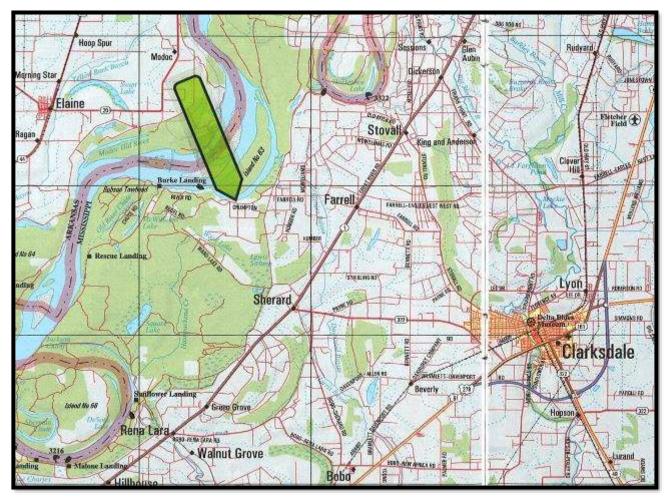

## Aerial Map Click HERE for an Interactive Map

TomSm mes.com

MICHAEL OSWALT, REALTOR® Michael@TomSmithLand.com

601.898.2772 office | 662.719.3967 cell

DIRECTIONAL MAP

<u>DIRECTIONS</u>: From the Intersection of Highway 1 and Highway 322 west of Clarksdale, MS, travel Highway 1 north 4.15 miles, travel Farrell Road west 4.36 miles, you will dead end at the gate.