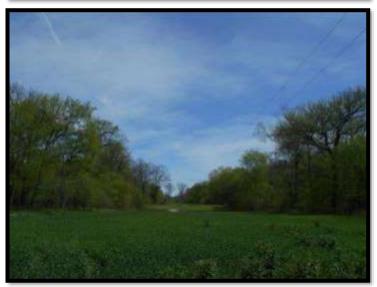

## Burkes Hunting Club of Coahoma County, M

- Biggest Deer to Date Scored 185"

towboats push barges down the river, or hunting some of the best land Mississippi has to offer,

lomSr

omes.com

Information is believed to be accurate but not guaranteed.