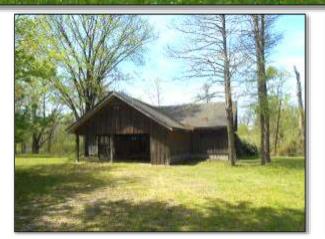

## Burkes Hunting Club of Coahoma County, M

- Biggest Deer to Date Scored 185"

towboats push barges down the river, or hunting some of the best land Mississippi has to offer,

lomSr

omes.com

Information is believed to be accurate but not guaranteed.