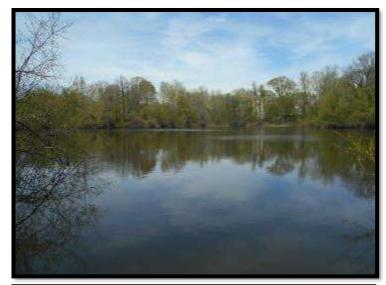

## Burkes Hunting Club of Coahoma County, M

- Biggest Deer to Date Scored 185"

towboats push barges down the river, or hunting some of the best land Mississippi has to offer,

lomSr

omes.com

Information is believed to be accurate but not guaranteed.