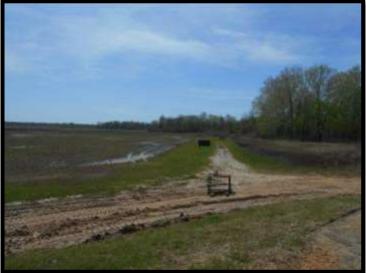

## Burkes Hunting Club of Coahoma County, M

- Biggest Deer to Date Scored 185"

towboats push barges down the river, or hunting some of the best land Mississippi has to offer,

lomSr

omes.com

Information is believed to be accurate but not guaranteed.