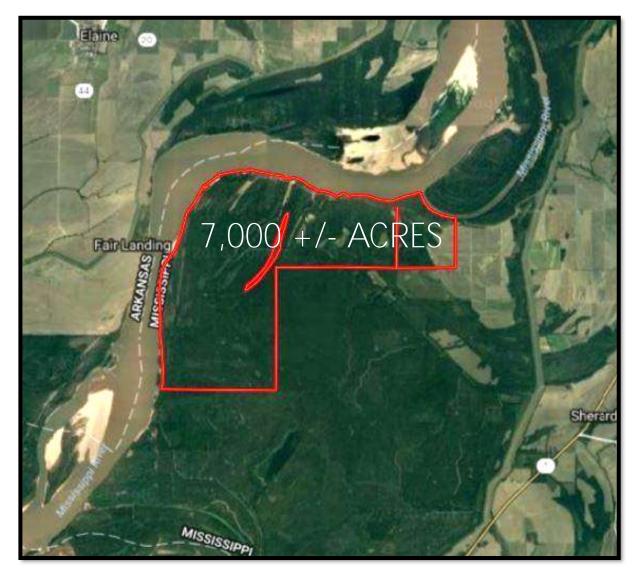

## Aerial Map Click HERE for an Interactive Map

TomSm mes.com

MICHAEL OSWALT, REALTOR® Michael@TomSmithLand.com

601.898.2772 office | 662.719.3967 cell

DIRECTIONAL MAP

<u>DIRECTIONS</u>: From the Intersection of Highway 1 and Highway 322 west of Clarksdale, MS, travel Highway 1 north 4.15 miles, travel Farrell Road west 4.36 miles, you will dead end at the gate.