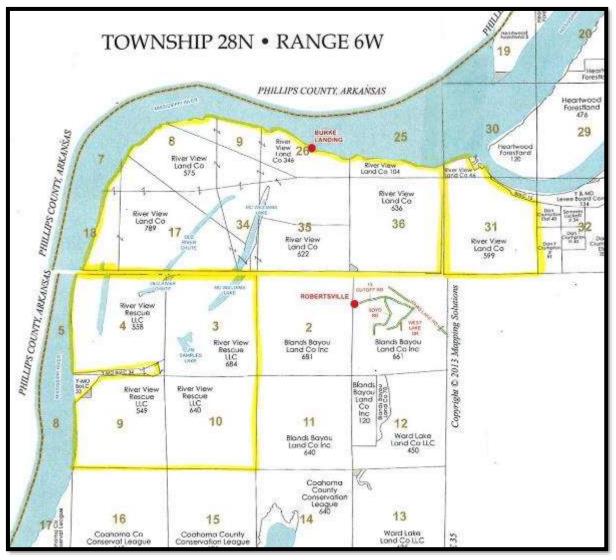

MICHAEL OSWALT, REALTOR® Michael@TomSmithLand.com 601.898.2772 office | 662.719.3967 cell 601 Crescent Blvd., Suite 103 Ridgeland, MS 39157



TomSmithLandandHomes.com















MICHAEL OSWALT, REALTOR® Michael@TomSmithLand.com 601.898.2772 office | 662.719.3967 cell 601 Crescent Blvd., Suite 103 Ridgeland, MS 39157



TomSmithLandandHomes.com



















HOMES

Expect More. Get More.



MICHAEL OSWALT, REALTOR® Michael@TomSmithLand.com 601.898.2772 office | 662.719.3967 cell 601 Crescent Blvd., Suite 103 Ridgeland, MS 39157

## TomSmithLandandHomes.com



















ND

HOMES

Expect More. Get More.



MICHAEL OSWALT, REALTOR® Michael@TomSmithLand.com 601.898.2772 office | 662.719.3967 cell 601 Crescent Blvd., Suite 103 Ridgeland, MS 39157

## TomSmithLandandHomes.com



Ownership Map





## Aerial Map Click HERE for an Interactive Map





TomSm mes.com

MICHAEL OSWALT, REALTOR® Michael@TomSmithLand.com

601.898.2772 office | 662.719.3967 cell



DIRECTIONAL MAP

<u>DIRECTIONS</u>: From the Intersection of Highway 1 and Highway 322 west of Clarksdale, MS, travel Highway 1 north 4.15 miles, travel Farrell Road west 4.36 miles, you will dead end at the gate.