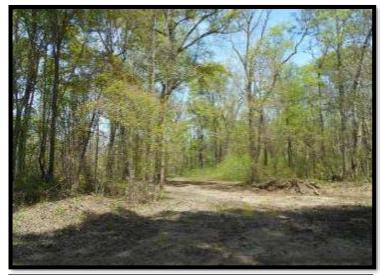

## Burkes Hunting Club of Coahoma County, M

- Biggest Deer to Date Scored 185"

towboats push barges down the river, or hunting some of the best land Mississippi has to offer,

lomSr

omes.com

Information is believed to be accurate but not guaranteed.