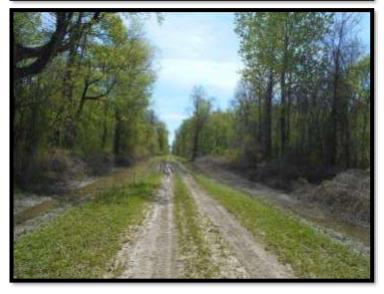

## Burkes Hunting Club of Coahoma County, M

- Biggest Deer to Date Scored 185"

towboats push barges down the river, or hunting some of the best land Mississippi has to offer,

lomSr

omes.com

Information is believed to be accurate but not guaranteed.