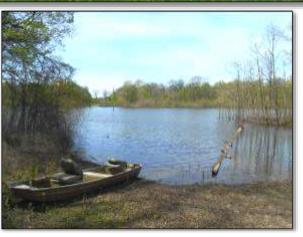

## Burkes Hunting Club of Coahoma County, M

- Biggest Deer to Date Scored 185"

towboats push barges down the river, or hunting some of the best land Mississippi has to offer,

lomSr

omes.com

Information is believed to be accurate but not guaranteed.