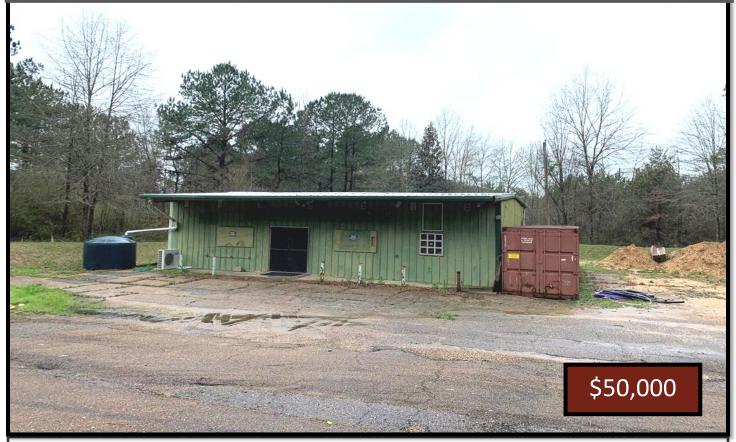

# Commercial space on 1+/- Acre Copiah County, MS

#### Address: 2139 Hwy 27, Hazlehurst MS, 39083

Take advantage of an opportunity for a business venture!! This 1,858 +/- sqft metal building with ample parking is situated on one acre in Copiah County, MS. This space was previously used as a gas station and has the potential to be a mechanic shop or any other income producing venture of your choosing. The Conex box is not included with the sale of this property. Call Preston Smith or Sabrina Wolff to schedule a showing.