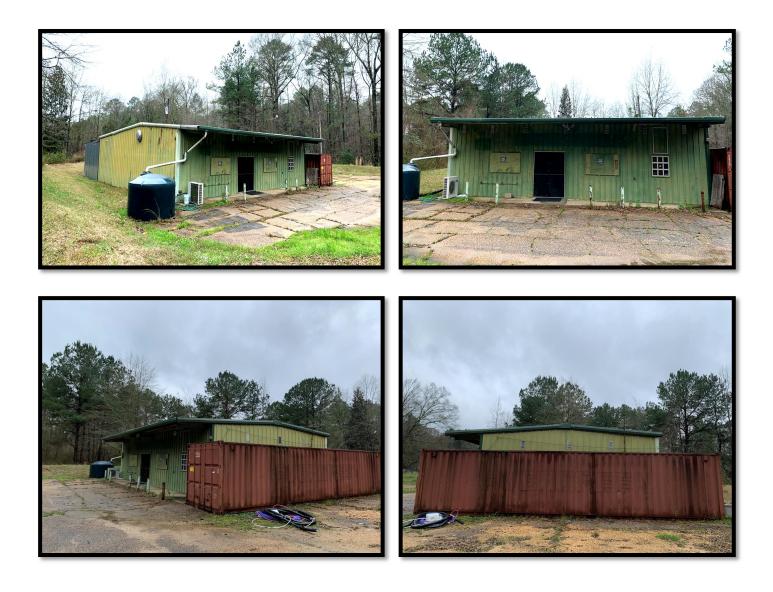

# Commercial space on 1+/- Acre Copiah County, MS

#### Address: 2139 Hwy 27, Hazlehurst MS, 39083

Take advantage of an opportunity for a business venture!! This 1,858 +/- sqft metal building with ample parking is situated on one acre in Copiah County, MS. This space was previously used as a gas station and has the potential to be a mechanic shop or any other income producing venture of your choosing. The Conex box is not included with the sale of this property. Call Preston Smith or Sabrina Wolff to schedule a showing.