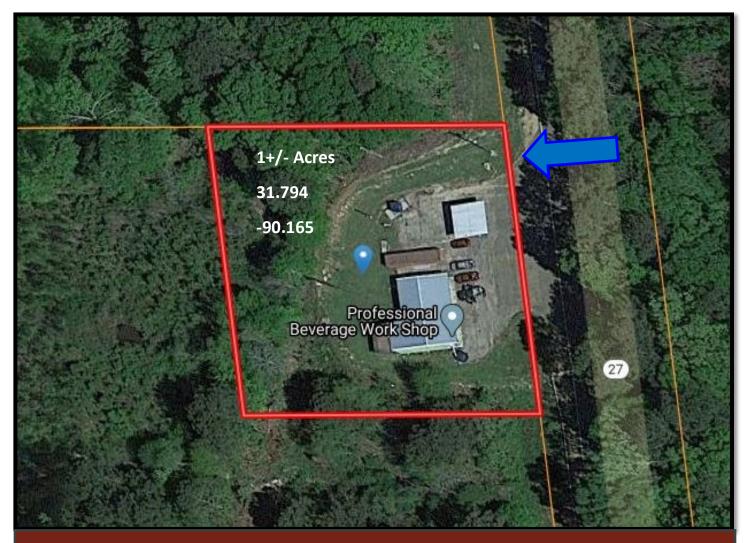

### **Aerial Map**

PRESTON SMITH, MANAGING BROKER Preston@TomSmithLand.com 601.990.5070 office | 601.209.7150 cell 128 W. Monticello St. | Brookhaven, MS 39601

SABRINA WOLFF. REALTOR® Sabrina@TomSmithHomes.com 601.990.5070 office | 601.754.3763 cell 128 W. Monticello | Brookhaven, MS 39601