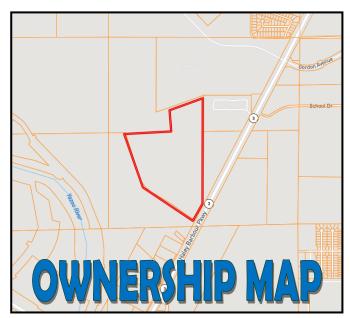

**DIRECTIONS:** From US 49 N turn left onto MS-149N/MS-16 W/E Broadway Street and travel 2.6 miles (pass by Dollar General on the right in 1.1 miles), take a slight right toward MS-3N/Haley Barbour Pkwy and travel approximately 1 mile. Property will be on the left.

### **DIRECTIONAL MAP**

<u>DIRECTIONS:</u> From US 49 N turn left onto MS-149N/MS-16 W/E Broadway Street and travel 2.6 miles (pass by Dollar General on the right in 1.1 miles), take a slight right toward MS-3N/Haley Barbour Pkwy and travel approximately 1 mile. Property will be on the left.