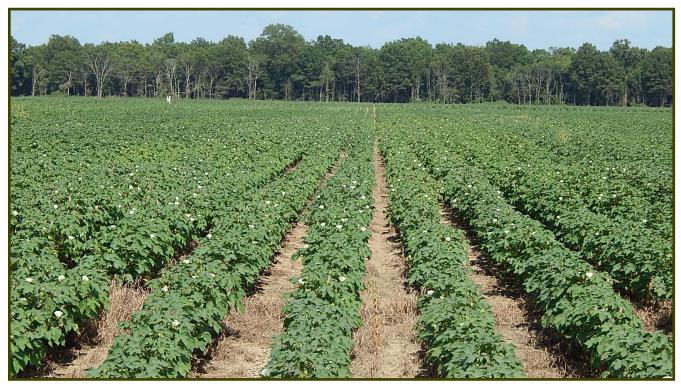

# 87+/- Acres of Mississippi Delta Crop Grounds YAZOO COUNTY, MS

This 87+/- acre tract in Yazoo County, Mississippi is an excellent income producing property for the savvy investor. There is one irrigation well as well as a five acre lake/pond that can also be used for irrigation. Current lease expires December 31, 2021.