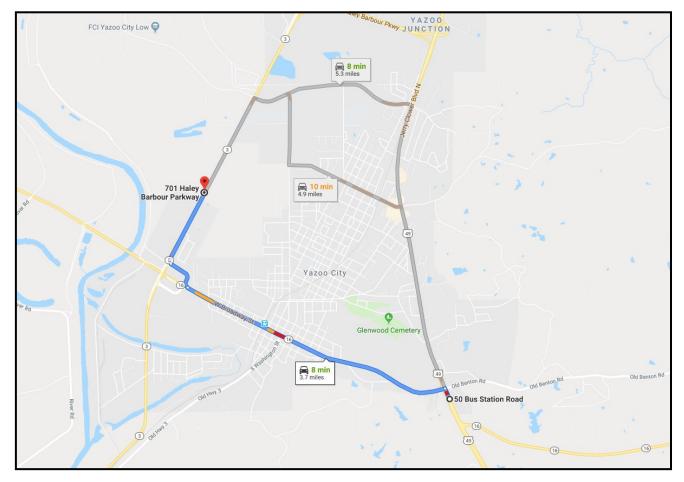

### **DIRECTIONAL MAP**

<u>DIRECTIONS:</u> From US 49 N turn left onto MS-149N/MS-16 W/E Broadway Street and travel 2.6 miles (pass by Dollar General on the right in 1.1 miles), take a slight right toward MS-3N/Haley Barbour Pkwy and travel approximately 1 mile. Property will be on the left.

**DIRECTIONS:** From US 49 N turn left onto MS-149N/MS-16 W/E Broadway Street and travel 2.6 miles (pass by Dollar General on the right in 1.1 miles), take a slight right toward MS-3N/Haley Barbour Pkwy and travel approximately 1 mile. Property will be on the left.