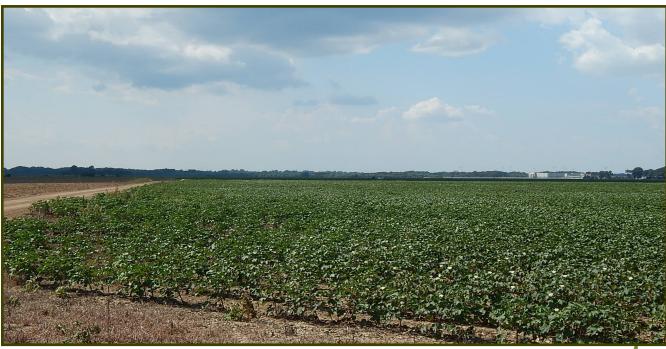

# 87+/- Acres of Mississippi Delta Crop Grounds YAZOO COUNTY, MS

This 87+/- acre tract in Yazoo County, Mississippi is an excellent income producing property for the savvy investor. There is one irrigation well as well as a five acre lake/pond that can also be used for irrigation. Current lease expires December 31, 2021.