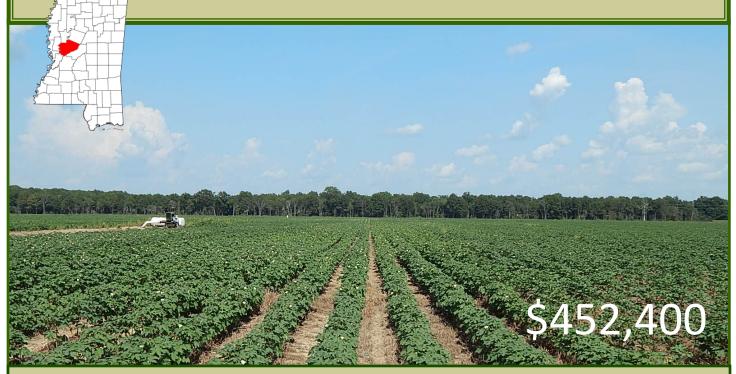

# 87+/- Acres of Mississippi Delta Crop Grounds YAZOO COUNTY, MS

This 87+/- acre tract in Yazoo County, Mississippi is an excellent income producing property for the savvy investor. There is one irrigation well as well as a five acre lake/pond that can also be used for irrigation. Current lease expires December 31, 2021.