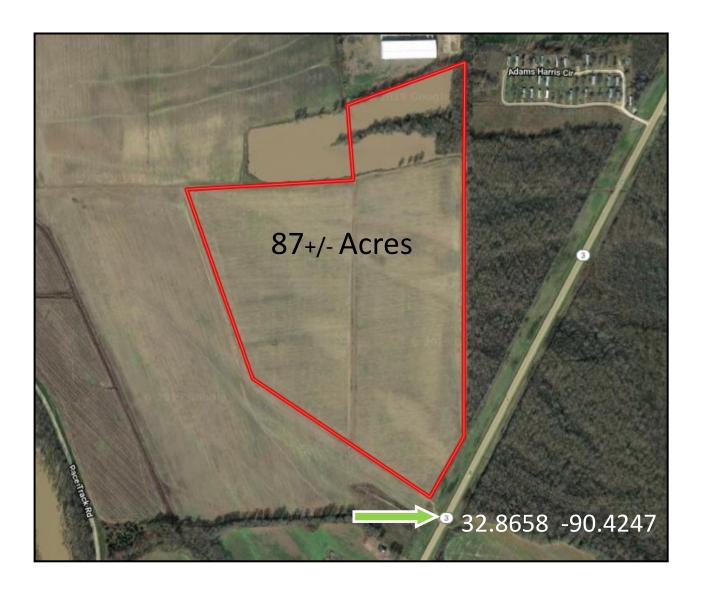

## **AERIAL MAP**

CLICK HERE FOR AN INTERACTIVE MAP

TOM SMITH, ALC, BROKER® Tom@TomSmithLand.com 601.898.2772 office | 601.454.9397 cell

| SOIL DESCRIPTION                                 | ACRES                                                                                                                                                                        | %                                                                                                                                                                                                                                                   | CAP                                                                                                                                                                                                                                                                               |
|--------------------------------------------------|------------------------------------------------------------------------------------------------------------------------------------------------------------------------------|-----------------------------------------------------------------------------------------------------------------------------------------------------------------------------------------------------------------------------------------------------|-----------------------------------------------------------------------------------------------------------------------------------------------------------------------------------------------------------------------------------------------------------------------------------|
| Forestdale silty clay loam                       | 0.2                                                                                                                                                                          | 0.2                                                                                                                                                                                                                                                 | 3w                                                                                                                                                                                                                                                                                |
| Sharkey silty clay loam, occasionally flooded    | 4.3                                                                                                                                                                          | 4.34                                                                                                                                                                                                                                                | 3e                                                                                                                                                                                                                                                                                |
| Sharkey clay, occasionally flooded               | 75.8                                                                                                                                                                         | 76.21                                                                                                                                                                                                                                               | 3e                                                                                                                                                                                                                                                                                |
| Sharkey clay, depressional, occasionally flooded | 0.2                                                                                                                                                                          | 0.19                                                                                                                                                                                                                                                | 4w                                                                                                                                                                                                                                                                                |
| Borrow pits                                      | 10.9                                                                                                                                                                         | 11.0                                                                                                                                                                                                                                                | -                                                                                                                                                                                                                                                                                 |
| Sharkey and Forestdale soils, frequently flooded | 8.0                                                                                                                                                                          | 8.06                                                                                                                                                                                                                                                | 5w                                                                                                                                                                                                                                                                                |
|                                                  | 99.5                                                                                                                                                                         | 100%                                                                                                                                                                                                                                                | 2.83                                                                                                                                                                                                                                                                              |
|                                                  | Forestdale silty clay loam  Sharkey silty clay loam, occasionally flooded  Sharkey clay, occasionally flooded  Sharkey clay, depressional, occasionally flooded  Borrow pits | Forestdale silty clay loam 0.2 Sharkey silty clay loam, occasionally flooded 4.3 Sharkey clay, occasionally flooded 75.8 Sharkey clay, depressional, occasionally flooded 0.2 Borrow pits 10.9 Sharkey and Forestdale soils, frequently flooded 8.0 | Forestdale silty clay loam 0.2 0.2 Sharkey silty clay loam, occasionally flooded 4.3 4.34 Sharkey clay, occasionally flooded 75.8 76.21 Sharkey clay, depressional, occasionally flooded 0.2 0.19 Borrow pits 10.9 11.0 Sharkey and Forestdale soils, frequently flooded 8.0 8.06 |

### **DIRECTIONAL MAP**

<u>DIRECTIONS:</u> From US 49 N turn left onto MS-149N/MS-16 W/E Broadway Street and travel 2.6 miles (pass by Dollar General on the right in 1.1 miles), take a slight right toward MS-3N/Haley Barbour Pkwy and travel approximately 1 mile. Property will be on the left.