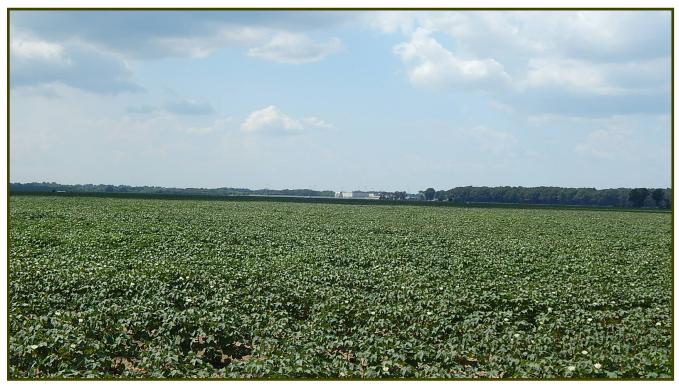

# 87+/- Acres of Mississippi Delta Crop Grounds YAZOO COUNTY, MS

This 87+/- acre tract in Yazoo County, Mississippi is an excellent income producing property for the savvy investor. There is one irrigation well as well as a five acre lake/pond that can also be used for irrigation. Current lease expires December 31, 2021.