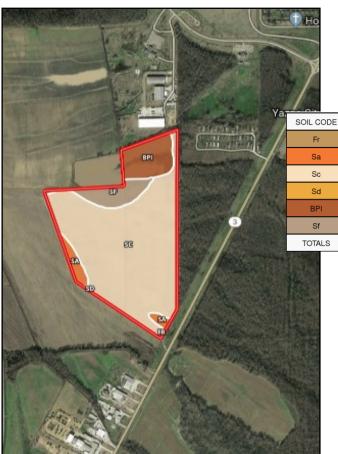

## **AERIAL MAP**

CLICK HERE FOR AN INTERACTIVE MAP

TOM SMITH, ALC, BROKER® Tom@TomSmithLand.com 601.898.2772 office | 601.454.9397 cell

| SOIL DESCRIPTION                                 | ACRES                                                                                                                                                                        | %                                                                                                                                                                                                                                                   | CAP                                                                                                                                                                                                                                                                               |
|--------------------------------------------------|------------------------------------------------------------------------------------------------------------------------------------------------------------------------------|-----------------------------------------------------------------------------------------------------------------------------------------------------------------------------------------------------------------------------------------------------|-----------------------------------------------------------------------------------------------------------------------------------------------------------------------------------------------------------------------------------------------------------------------------------|
| Forestdale silty clay loam                       | 0.2                                                                                                                                                                          | 0.2                                                                                                                                                                                                                                                 | 3w                                                                                                                                                                                                                                                                                |
| Sharkey silty clay loam, occasionally flooded    | 4.3                                                                                                                                                                          | 4.34                                                                                                                                                                                                                                                | 3e                                                                                                                                                                                                                                                                                |
| Sharkey clay, occasionally flooded               | 75.8                                                                                                                                                                         | 76.21                                                                                                                                                                                                                                               | 3e                                                                                                                                                                                                                                                                                |
| Sharkey clay, depressional, occasionally flooded | 0.2                                                                                                                                                                          | 0.19                                                                                                                                                                                                                                                | 4w                                                                                                                                                                                                                                                                                |
| Borrow pits                                      | 10.9                                                                                                                                                                         | 11.0                                                                                                                                                                                                                                                | -                                                                                                                                                                                                                                                                                 |
| Sharkey and Forestdale soils, frequently flooded | 8.0                                                                                                                                                                          | 8.06                                                                                                                                                                                                                                                | 5w                                                                                                                                                                                                                                                                                |
|                                                  | 99.5                                                                                                                                                                         | 100%                                                                                                                                                                                                                                                | 2.83                                                                                                                                                                                                                                                                              |
|                                                  | Forestdale silty clay loam  Sharkey silty clay loam, occasionally flooded  Sharkey clay, occasionally flooded  Sharkey clay, depressional, occasionally flooded  Borrow pits | Forestdale silty clay loam 0.2 Sharkey silty clay loam, occasionally flooded 4.3 Sharkey clay, occasionally flooded 75.8 Sharkey clay, depressional, occasionally flooded 0.2 Borrow pits 10.9 Sharkey and Forestdale soils, frequently flooded 8.0 | Forestdale silty clay loam 0.2 0.2 Sharkey silty clay loam, occasionally flooded 4.3 4.34 Sharkey clay, occasionally flooded 75.8 76.21 Sharkey clay, depressional, occasionally flooded 0.2 0.19 Borrow pits 10.9 11.0 Sharkey and Forestdale soils, frequently flooded 8.0 8.06 |

### SOIL MAP

TOM SMITH, ALC, BROKER®
Tom@TomSmithLand.com
601.898.2772 office | 601.454.9397 cell

Expect More. Get More.